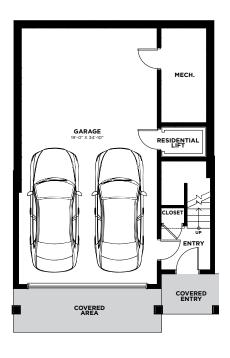

t an offer to sell, nor an offer to buy, to residents of any province or state in which registration or other legal requirements have not been fulfilled. Prices, features, amenities and floor plan specifications represent the builder's current concepts and plans and are subject to change without notice. Substitution of materials shall be of equal or greater value. Actual usable floor space may vary from stated floor area.

Brokers protected. Exclusive Listing Brokerage: PMA Brethour Realty Group and Century 21 Assurance Realty Ltd. E. & O. E.

## **Andromeda**

2 Bedrooms & Den 2.5 Bathrooms 1,837 Sq. Ft.

### **ENTRY LEVEL**

Total floorspace 125 Sq. Ft. Garage 852 Sq. Ft.

### MIDDLE LEVEL

Total floorspace 896 Sq. Ft. Excluding stairs

### **UPPER LEVEL**

Total floorspace 816 Sq. Ft.







# Andromeda

2 Bedrooms & Den 2.5 Bathrooms 1,837 Sq. Ft.



A three-storey detached home with two private balconies, Andromeda combines all the benefits of a traditional layout with the flexibility to match your needs.

Two bedrooms guarantee there's always room for guests, plus a separate den to add a home office, library, or even a secondary guest room. The bright, open concept main level combines modern style with mountain views, perfectly enjoyed by cozying up to the gas fireplace. And with a Residential Elevator accessible right from the two-car garage up to your bedrooms, Andromeda is as functional as it is fabulous.



1631 Summer Crescent Kelowna, BC V1P 1T2 SolsticeSales@parkbridge.com 250-491-3353

#### SolsticeTowerRanch.com

\*Parkbridge Lifestyle Communities Inc. makes