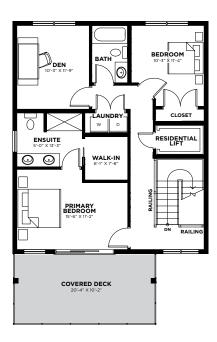

offer to sell, nor an offer to buy, to residents of any province or state in which registration or other legal requirements have not been fulfilled. Prices, features, amenities and floor plan specifications represent the builder's current concepts and plans and are subject to change without notice. Substitution of materials shall be of equal or greater value. Actual usable floor space may vary from stated floor area.

Brokers protected. Exclusive Listing Brokerage: PMA Brethour Realty Group and Century 21 Assurance Realty Ltd. E. & O. E.

## **Andromeda**

2 Bedrooms & Den 2.5 Bathrooms 1,837 Sq. Ft.

### **ENTRY LEVEL**

Total floorspace 125 Sq. Ft. Garage 852 Sq. Ft.

### MIDDLE LEVEL

Total floorspace 896 Sq. Ft. Excluding stairs

### **UPPER LEVEL**

Total floorspace 816 Sq. Ft.







# Andromeda

2 Bedrooms & Den 2.5 Bathrooms 1,837 Sq. Ft.



A three-storey detached home with two private balconies, Andromeda combines all the benefits of a traditional layout with the flexibility to match your needs.

Two bedrooms guarantee there's always room for guests, plus a separate den to add a home office, library, or even a secondary guest room. The bright, open concept main level combines modern style with mountain views, perfectly enjoyed by cozying up to the gas fireplace. And with a Residential Elevator accessible right from the two-car garage up to your bedrooms, Andromeda is as functional as it is fabulous.



1631 Summer Crescent Kelowna, BC V1P 1T2 SolsticeSales@parkbridge.com 250-491-3353

#### SolsticeTowerRanch.com

\*Parkbridge Lifestyle Communities Inc. makes no w