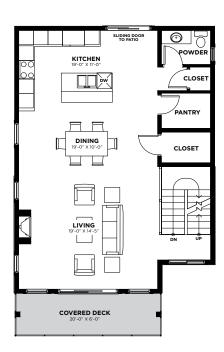

in. This is not an offer to sell, nor an offer to buy, to residents of any province or state in which registration or other legal requirements have not been fulfilled. Prices, features, amenities and floor plan specifications represent the builder's current concepts and plans and are subject to change without notice. Substitution of materials shall be of equal or greater value. Actual usable floor space may vary from stated floor area.

Brokers protected. Exclusive Listing Brokerage: PMA Brethour Realty Group and Century 21 Assurance Realty Ltd. E. & O. E.



2 Bedrooms & Den 2.5 Bathrooms 1,837 Sq. Ft.

### **ENTRY LEVEL**

Total floorspace 125 Sq. Ft. Garage 852 Sq. Ft.

### MIDDLE LEVEL

Total floorspace 896 Sq. Ft. Excluding stairs

### **UPPER LEVEL**

Total floorspace 816 Sq. Ft.