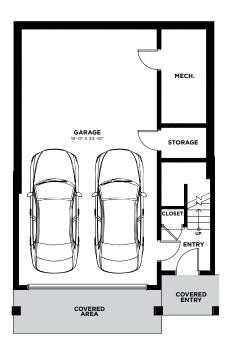

thin. This is not an offer to sell, nor an offer to buy, to residents of any province or state in which registration or other legal requirements have not been fulfilled. Prices, features, amenities and floor plan specifications represent the builder's current concepts and plans and are subject to change without notice. Substitution of materials shall be of equal or greater value. Actual usable floor space may vary from stated floor area.

Brokers protected. Exclusive Listing Brokerage: PMA Brethour Realty Group and Century 21 Assurance Realty Ltd. E. & O. E.



2 Bedrooms & Den 2.5 Bathrooms 1,837 Sq. Ft.

### **ENTRY LEVEL**

Total floorspace 125 Sq. Ft. Garage 852 Sq. Ft.

### MIDDLE LEVEL

Total floorspace 896 Sq. Ft. Excluding stairs

### **UPPER LEVEL**

Total floorspace 816 Sq. Ft.