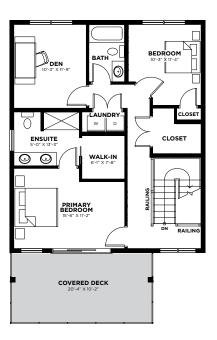

. This is not an offer to sell, nor an offer to buy, to residents of any province or state in which registration or other legal requirements have not been fulfilled. Prices, features, amenities and floor plan specifications represent the builder's current concepts and plans and are subject to change without notice. Substitution of materials shall be of equal or greater value. Actual usable floor space may vary from stated floor area.

Brokers protected. Exclusive Listing Brokerage: PMA Brethour Realty Group and Century 21 Assurance Realty Ltd. E. & O. E.



2 Bedrooms & Den 2.5 Bathrooms 1,837 Sq. Ft.

### **ENTRY LEVEL**

Total floorspace 125 Sq. Ft. Garage 852 Sq. Ft.

### MIDDLE LEVEL

Total floorspace 896 Sq. Ft. Excluding stairs

### **UPPER LEVEL**

Total floorspace 816 Sq. Ft.