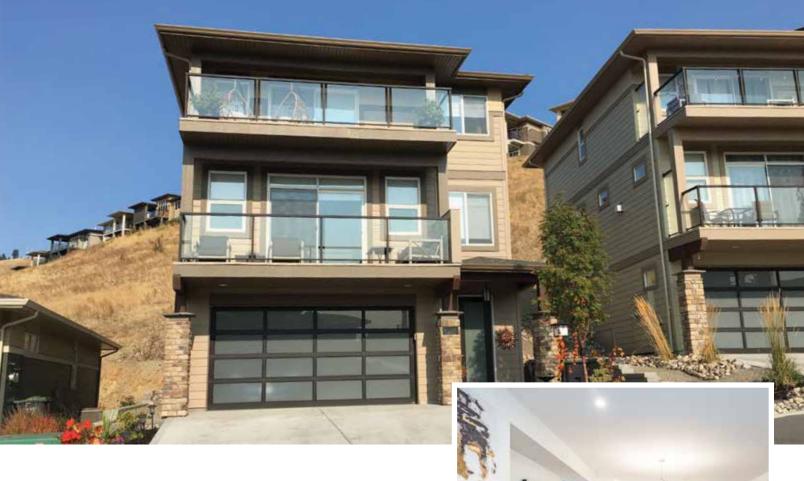

### **Andromeda**

2 Bedrooms & Den 2.5 Bathrooms 1,837 Sq. Ft.

A three-storey detached home with two private balconies, Andromeda combines all the benefits of a traditional layout with the flexibility to match your needs.

Two bedrooms guarantee there's always room for guests, plus a separate den to add a home office, library, or even a secondary guest room. The bright, open concept main level combines modern style with mountain views, perfectly enjoyed by cozying up to the gas fireplace. And with a Residential Elevator accessible right from the two-car garage up to your bedrooms, Andromeda is as functional as it is fabulous.

# Andromeda

2 Bedrooms & Den 2.5 Bathrooms 1,837 Sq. Ft.

A three-storey detached home with two private balconies, Andromeda combines all the benefits of a traditional layout with the flexibility to match your needs.