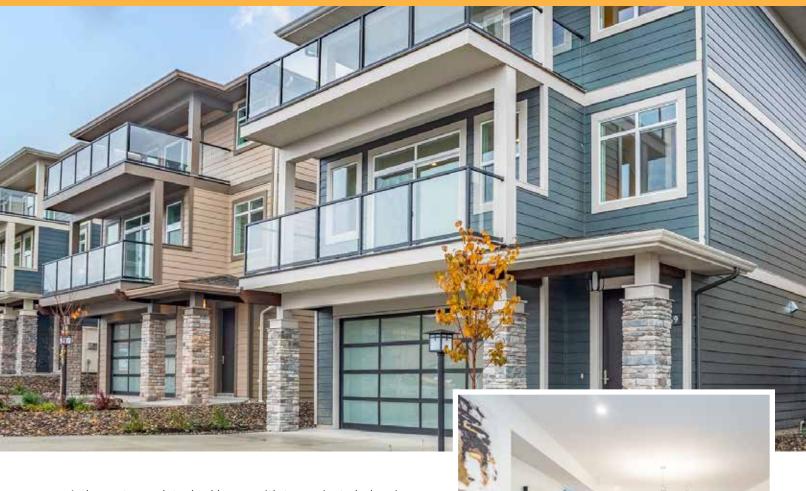

### **Andromeda**

2 Bedrooms & Den 2.5 Bathrooms 1,837 Sq. Ft.

A three-storey detached home with two private balconies, Andromeda combines all the benefits of a traditional layout with the flexibility to match your needs.

# Andromeda

2 Bedrooms & Den 2.5 Bathrooms 1,837 Sq. Ft.

A three-storey detached home with two private balconies, Andromeda combines all the benefits of a traditional layout with the flexibility to match your needs.