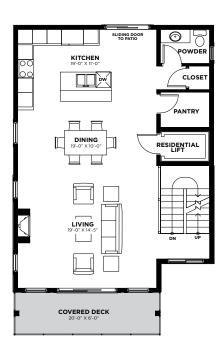

an offer to sell, nor an offer to buy, to residents of any province or state in which registration or other legal requirements have not been fulfilled. Prices, features, amenities and floor plan specifications represent the builder's current concepts and plans and are subject to change without notice. Substitution of materials shall be of equal or greater value. Actual usable floor space may vary from stated floor area.

Brokers protected. Exclusive Listing Brokerage: PMA Brethour Realty Group and Century 21 Assurance Realty Ltd. E. & O. E.

## **Andromeda**

2 Bedrooms & Den 2.5 Bathrooms 1,837 Sq. Ft.

### **ENTRY LEVEL**

Total floorspace 125 Sq. Ft. Garage 852 Sq. Ft.

### MIDDLE LEVEL

Total floorspace 896 Sq. Ft. Excluding stairs

### **UPPER LEVEL**

Total floorspace 816 Sq. Ft.







# Andromeda

2 Bedrooms & Den 2.5 Bathrooms 1,837 Sq. Ft.



A three-storey detached home with two private balconies, Andromeda combines all the benefits of a traditional layout with the flexibility to match your needs.

Two bedrooms guarantee there's always room for guests, plus a separate den to add a home office, library, or even a secondary guest room. The bright, open concept main level combines modern style with mountain views, perfectly enjoyed by cozying up to the gas fireplace. And with a Residential Elevator accessible right from the two-car garage up to your bedrooms, Andromeda is as functional as it is fabulous.



1631 Summer Crescent Kelowna, BC V1P 1T2 SolsticeSales@parkbridge.com 250-491-3353

#### SolsticeTowerRanch.com

\*Parkbridge Lifestyle Communities Inc. makes no