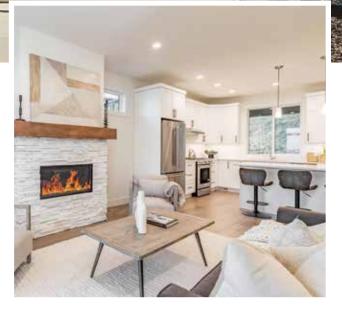

### 3 Bedrooms • 3 Bathrooms 1,779 Sq. Ft.

Designed with flexibility in mind, Halo is a beautiful 3-bedroom home that will adapt to your lifestyle. You can choose to have a spacious walk-in pantry, or to add a convenient Residential Elevator in its place.

Add a rec room to your finished lower-level flex space, or convert it into a home office or studio space just off your double car garage. And best of all, a patio and a deck offer breathtaking views of the surrounding Valley, with covered and open areas to suit your preferences.