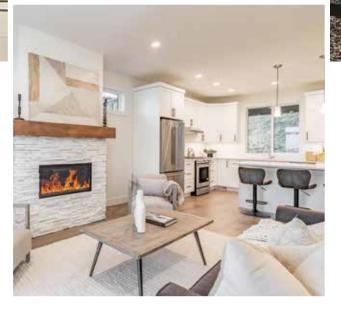

### 3 Bedrooms • 3 Bathrooms 1,833 Sq. Ft.

Designed with flexibility in mind, Halo is a beautiful 3-bedroom home that will adapt to your lifestyle. You can choose to have a spacious walk-in pantry, or to add a convenient Residential Elevator in its place.

Add a rec room to your finished lower-level flex space, or convert it into a home office or studio space just off your double car garage. And best of all, a patio and a deck offer breathtaking views of the surrounding Valley, with covered and open areas to suit your preferences.