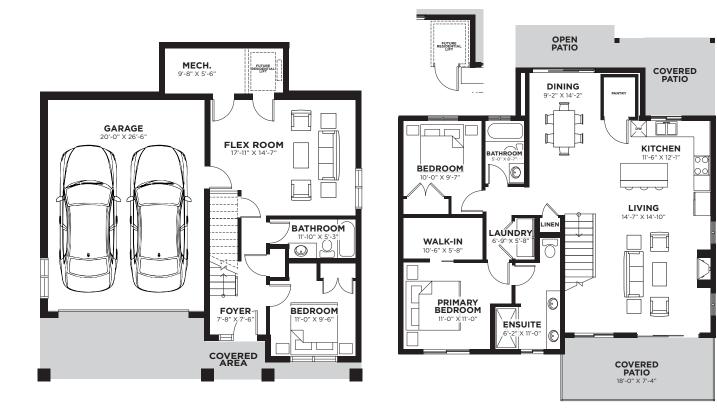

### **ENTRY LEVEL**

Total floorspace 596 Sq. Ft. Garage 575 Sq. Ft. **UPPER LEVEL** 

Total floorspace 1,183 Sq. Ft.