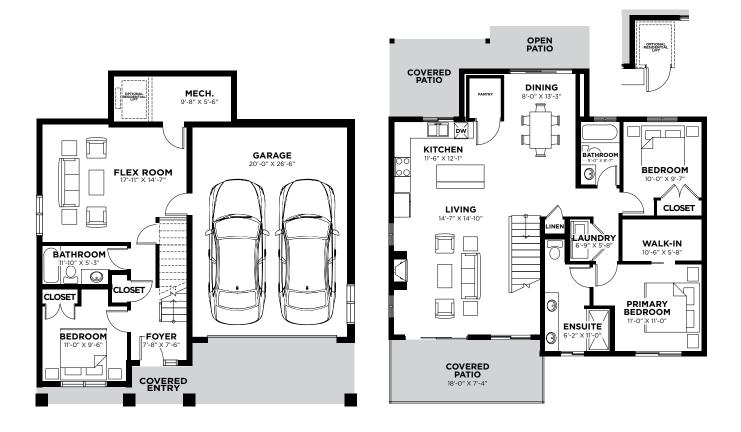

### **ENTRY LEVEL**

Total floorspace 625 Sq. Ft. Garage 577 Sq. Ft.

### **UPPER LEVEL**

Total floorspace 1,208 Sq. Ft.