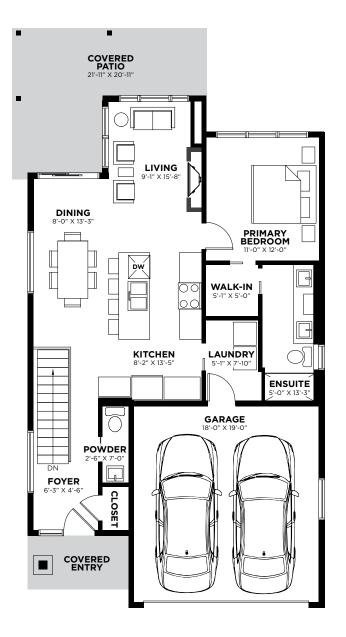

### **ENTRY LEVEL**

Total floorspace 887 Sq. Ft. Garage 383 Sq. Ft.

# LOWER LEVEL

Total floorspace 974 Sq. Ft. Finished basement