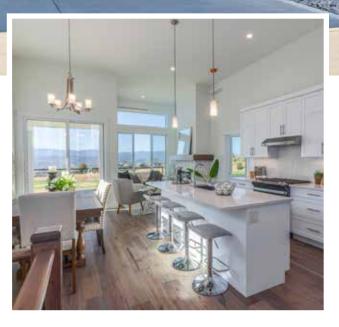

#### 2 Bedrooms • 2.5 Bathrooms 1,861 Sq. Ft.

A cozy bungalow, Leo II is the perfect low maintenance home to relax and enjoy, offering captivating views of the Okanagan Valley and lush golf courses. Bright windows fill your living room with light, leading into an open concept kitchen and dining room perfect for every occasion.

Your laundry room opens onto the double car garage, making the perfect place for gear after your latest adventure. And with a beautiful patio and an optional finished basement providing a guest suite and/or rec room, the opportunities are limitless.