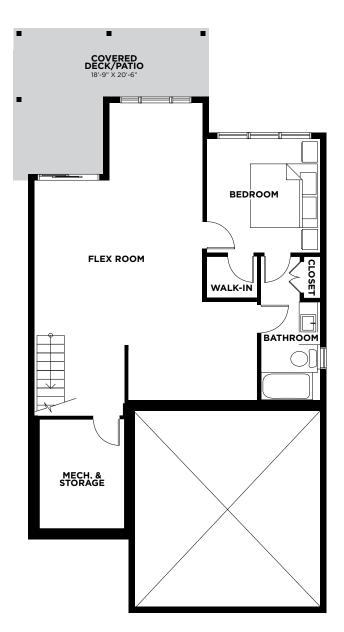

# LOWER LEVEL

Total floorspace 974 Sq. Ft. Finished basement

## LOWER LEVEL

Total floorspace 974 Sq. Ft. Finished basement