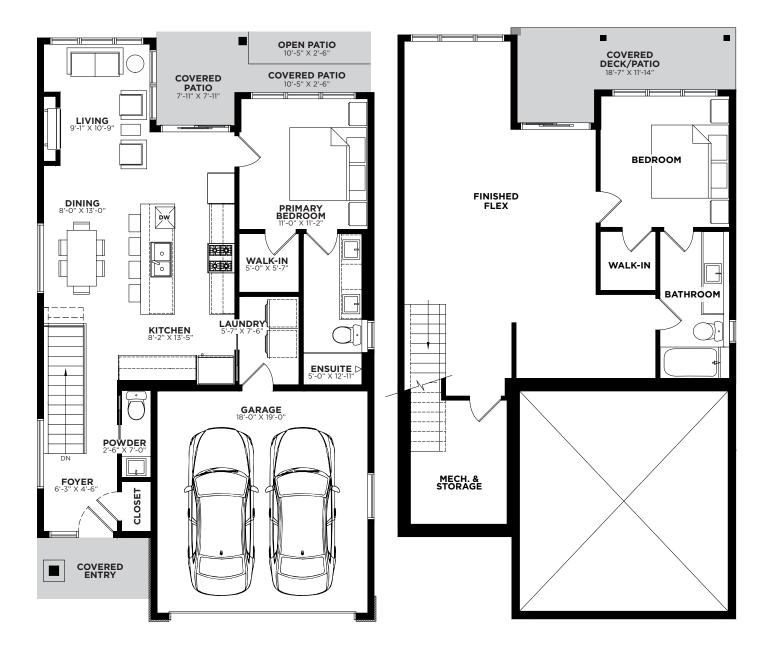

## **ENTRY LEVEL**

Total floorspace 875 Sq. Ft. Garage 383 Sq. Ft.

## LOWER LEVEL

Total floorspace 974 Sq. Ft. Unfinished basement