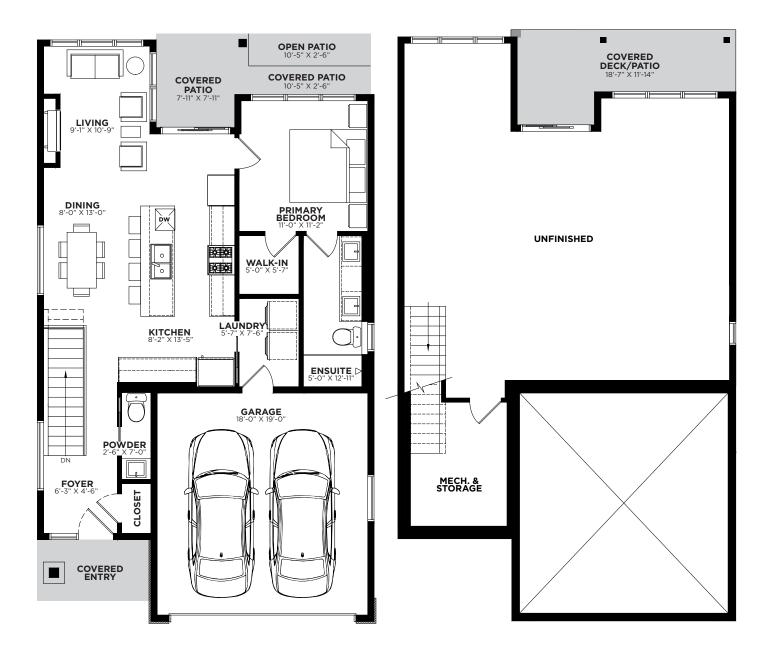

# Leo II VERSION B WITH UNFINISHED BASEMENT

## **ENTRY LEVEL**

Total floorspace 875 Sq. Ft. Garage 383 Sq. Ft.

## LOWER LEVEL

Total floorspace 974 Sq. Ft. Unfinished basement