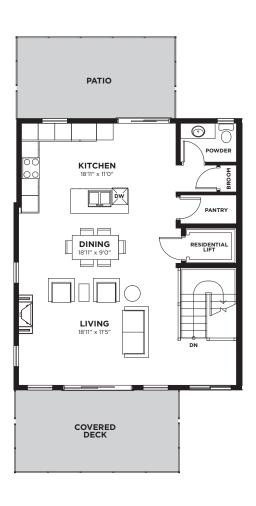

### **MIDDLE LEVEL**

Total floorspace 892 Sq. Ft.

### MIDDLE LEVEL

Total floorspace 889 Sq. Ft. Excluding stairs