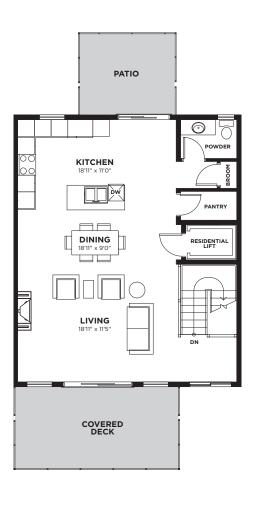

### **MIDDLE LEVEL**

Total floorspace 892 Sq. Ft.

# Cassiopeia

3 Bedrooms • 2.5 Bathrooms 1,829 Sq. Ft.

A stylish contemporary townhome, Cassiopeia is a threestorey home with its own residential elevator to make your home more accessible than ever.

An incredible top floor kitchen includes a walk-in pantry and spacious island, with spectacular views of the valley creating the perfect open concept entertaining space. A two car garage offers ample space for your vehicles. And with three bedrooms including a spacious Primary Suite, there's space for everyone to enjoy. It's all about comfort, convenience, and style.

# Cassiopeia

3 Bedrooms • 2.5 Bathrooms 1,823 Sq. Ft.

A stylish contemporary townhome, Cassiopeia is a threestorey home with its own residential elevator to make your home more accessible than ever.

An incredible top floor kitchen includes a walk-in pantry and spacious island, with spectacular views of the valley creating the perfect open concept entertaining space. A two car garage offers ample space for your vehicles. And with three bedrooms including a spacious Primary Suite, there's space for everyone to enjoy. It's all about comfort, convenience, and style.