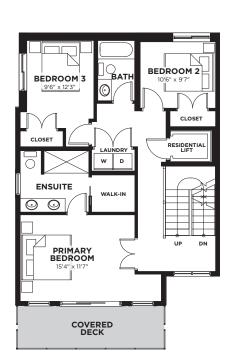

### **UPPER LEVEL**

Total floorspace 813 Sq. Ft. Excluding stairs

#### **UPPER LEVEL**

Total floorspace 810 Sq. Ft. Excluding stairs