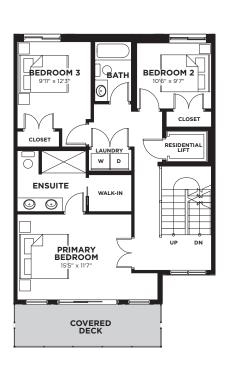

### **UPPER LEVEL**

Total floorspace 813 Sq. Ft. Excluding stairs

#### **UPPER LEVEL**

Total floorspace 810 Sq. Ft. Excluding stairs