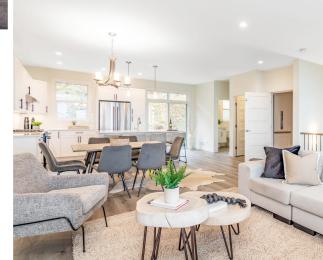

# Cassiopeia

3 Bedrooms • 2.5 Bathrooms 1,829 Sq. Ft.

A stylish contemporary townhome, Cassiopeia is a threestorey home with its own residential elevator to make your home more accessible than ever.

An incredible top floor kitchen includes a walk-in pantry and spacious island, with spectacular views of the valley creating the perfect open concept entertaining space. A two car garage offers ample space for your vehicles. And with three bedrooms including a spacious Primary Suite, there's space for everyone to enjoy. It's all about comfort, convenience, and style.

# Cassiopeia

3 Bedrooms • 2.5 Bathrooms 1,823 Sq. Ft.

A stylish contemporary townhome, Cassiopeia is a threestorey home with its own residential elevator to make your home more accessible than ever.

An incredible top floor kitchen includes a walk-in pantry and spacious island, with spectacular views of the valley creating the perfect open concept entertaining space. A two car garage offers ample space for your vehicles. And with three bedrooms including a spacious Primary Suite, there's space for everyone to enjoy. It's all about comfort, convenience, and style.