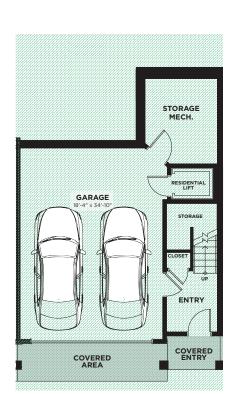

### **ENTRY LEVEL**

Living 124 Sq. Ft. Garage 482 Sq. Ft.

#### **ENTRY LEVEL**

Total floorspace 124 Sq. Ft. Garage 474 Sq. Ft.