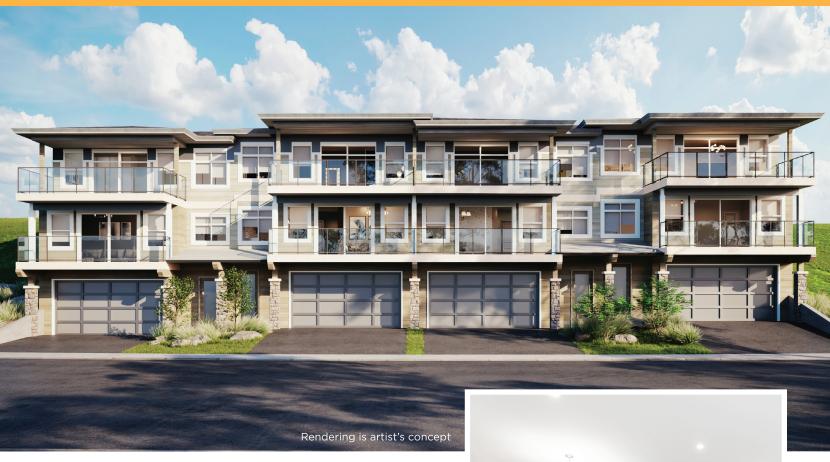

# Cassiopeia

3 Bedrooms • 2.5 Bathrooms 1,829 Sq. Ft.

A stylish contemporary townhome, Cassiopeia is a threestorey home with its own residential elevator to make your home more accessible than ever.

An incredible top floor kitchen includes a walk-in pantry and spacious island, with spectacular views of the valley creating the perfect open concept entertaining space. A two car garage offers ample space for your vehicles. And with three bedrooms including a spacious Primary Suite, there's space for everyone to enjoy. It's all about comfort, convenience, and style.

# SolsticeTowerRanch.com

\*Parkbridge Lifestyle Communities Inc. makes no warranty or representation, expressed or implied, concerning the accuracy or completeness of the information contained within. This is not an offer to sell, nor an offer to buy, to residents of any province or state in which registration or other legal requirements have not been fulfilled. Prices, features, amenities and floor plan specifications represent the builder's current concepts and plans and are subject to change without notice Substitution of materials shall be of equal or greater value. Actual usable floor space may vary from stated floor area.