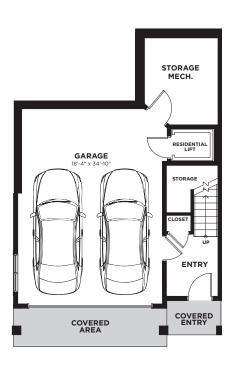

### **ENTRY LEVEL**

Living 124 Sq. Ft. Garage 482 Sq. Ft.

#### **ENTRY LEVEL**

Total floorspace 124 Sq. Ft. Garage 474 Sq. Ft.

# Cassiopeia

3 Bedrooms • 2.5 Bathrooms 1,829 Sq. Ft.

A stylish contemporary townhome, Cassiopeia is a threestorey home with its own residential elevator to make your home more accessible than ever.

An incredible top floor kitchen includes a walk-in pantry and spacious island, with spectacular views of the valley creating the perfect open concept entertaining space. A two car garage offers ample space for your vehicles. And with three bedrooms including a spacious Primary Suite, there's space for everyone to enjoy. It's all about comfort, convenience, and style.

# Cassiopeia

3 Bedrooms • 2.5 Bathrooms 1,823 Sq. Ft.

A stylish contemporary townhome, Cassiopeia is a threestorey home with its own residential elevator to make your home more accessible than ever.

An incredible top floor kitchen includes a walk-in pantry and spacious island, with spectacular views of the valley creating the perfect open concept entertaining space. A two car garage offers ample space for your vehicles. And with three bedrooms including a spacious Primary Suite, there's space for everyone to enjoy. It's all about comfort, convenience, and style.