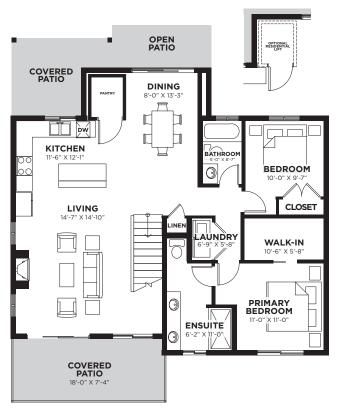

ntation, expressed or implied, concerning the accuracy or completeness of the information contained within. This is not an offer to sell, nor an offer to buy, to residents of any province or state in which registration or other legal requirements have not been fulfilled. Prices, features, amenities and floor plan specifications represent the builder's current concepts and plans and are subject to change without notice. Substitution of materials shall be of equal or greater value. Actual usable floor space may vary from stated floor area.

Brokers protected. Exclusive Listing Brokerage: PMA Brethour Realty Group and Century 21 Assurance Realty Ltd. E. & O. E.

## Halo

## **ENTRY LEVEL**

Total floorspace 625 Sq. Ft. Garage 577 Sq. Ft.

## **UPPER LEVEL**

Total floorspace 1,208 Sq. Ft.