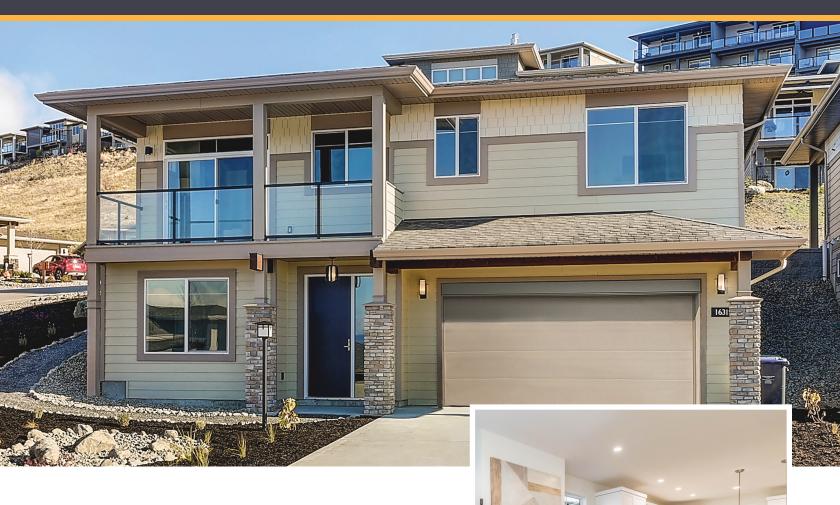

Designed with flexibility in mind, Halo is a beautiful 3-bedroom home that will adapt to your lifestyle. You can choose to have a spacious walk-in pantry, or to add a convenient Residential Elevator in its place.

Add a rec room to your finished lower-level flex space, or convert it into a home office or studio space just off your double car garage. And best of all, a patio and a deck offer breathtaking views of the surrounding Valley, with covered and open areas to suit your preferences.

## Halo