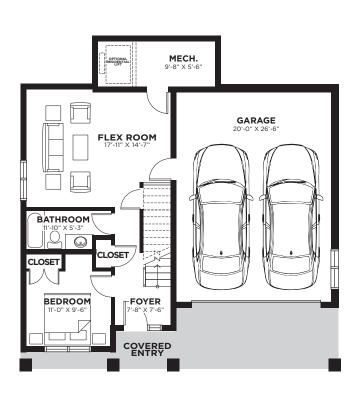

sentation, expressed or implied, concerning the accuracy or completeness of the information contained within. This is not an offer to sell, nor an offer to buy, to residents of any province or state in which registration or other legal requirements have not been fulfilled. Prices, features, amenities and floor plan specifications represent the builder's current concepts and plans and are subject to change without notice. Substitution of materials shall be of equal or greater value. Actual usable floor space may vary from stated floor area.

Brokers protected. Exclusive Listing Brokerage: PMA Brethour Realty Group and Century 21 Assurance Realty Ltd. E. & O. E.

## Halo

## **ENTRY LEVEL**

Total floorspace 625 Sq. Ft. Garage 577 Sq. Ft.

## **UPPER LEVEL**

Total floorspace 1,208 Sq. Ft.