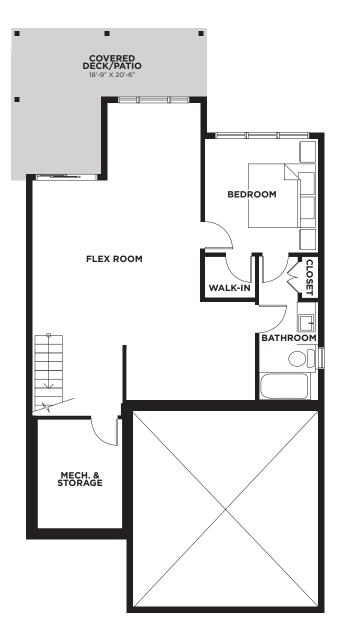

### **ENTRY LEVEL**

Total floorspace 875 Sq. Ft. Garage 383 Sq. Ft.

# **LOWER LEVEL**

Total floorspace 974 Sq. Ft. Finished basement