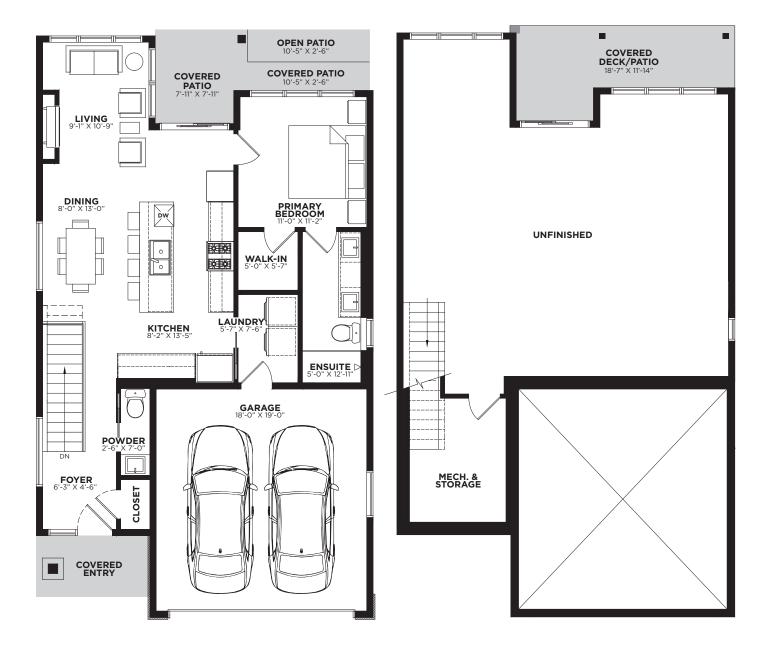

# LEO II VERSION B WITH UNFINISHED BASEMENT

## 1 Bedroom • 1.5 Bathrooms 875 + 974 Sq. Ft. Bonus Room

A cozy bungalow, Leo II is the perfect low maintenance home to relax and enjoy, offering captivating views of the Okanagan Valley and lush golf courses. Bright windows fill your living room with light, leading into an open concept kitchen and dining room perfect for every occasion.

### **ENTRY LEVEL**

Total floorspace 875 Sq. Ft. Garage 383 Sq. Ft.

# LOWER LEVEL

Total floorspace 974 Sq. Ft. Unfinished basement