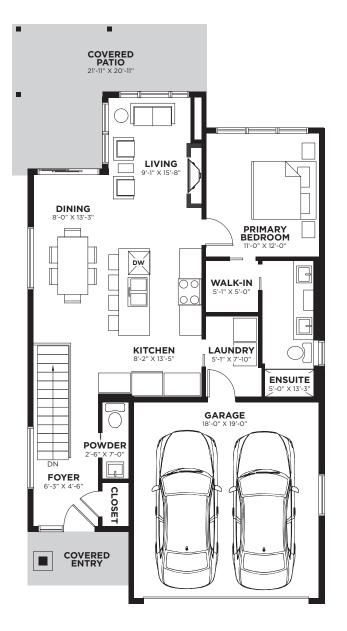

# **ENTRY LEVEL**

Total floorspace 887 Sq. Ft. Garage 383 Sq. Ft.

# LOWER LEVEL

Total floorspace 974 Sq. Ft. Finished basement