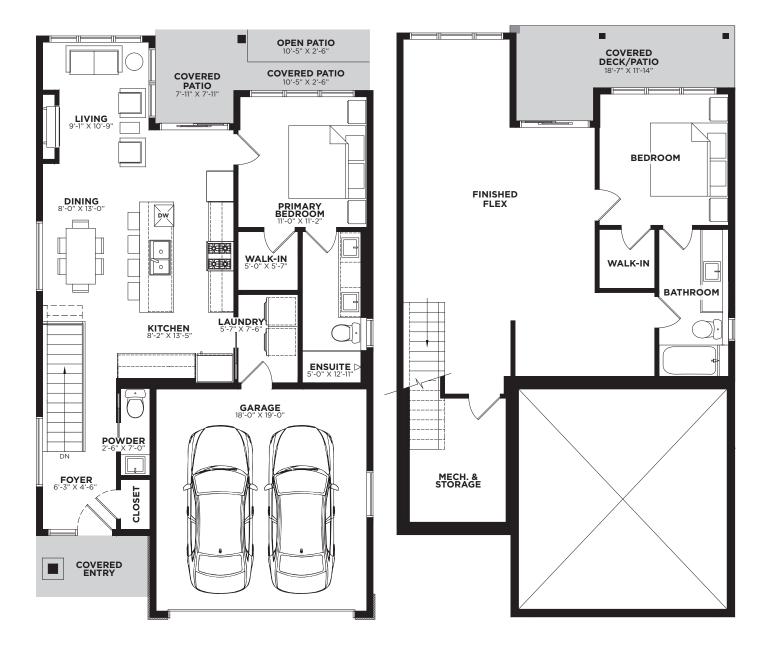

### **ENTRY LEVEL**

Total floorspace 875 Sq. Ft. Garage 383 Sq. Ft.

# LOWER LEVEL

Total floorspace 974 Sq. Ft. Unfinished basement