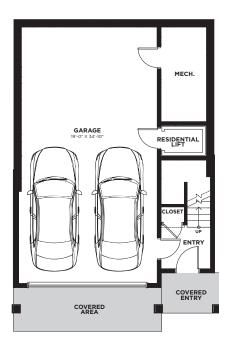

t an offer to sell, nor an offer to buy, to residents of any province or state in which registration or other legal requirements have not been fulfilled. Prices, features, amenities and floor plan specifications represent the builder's current concepts and plans and are subject to change without notice. Substitution of materials shall be of equal or greater value. Actual usable floor space may vary from stated floor area.

Brokers protected. Exclusive Listing Brokerage: PMA Brethour Realty Group and Century 21 Assurance Realty Ltd. E. & O. E.

## **Andromeda**

2 Bedrooms & Den 2.5 Bathrooms 1,837 Sq. Ft.

### **ENTRY LEVEL**

Total floorspace 125 Sq. Ft. Garage 852 Sq. Ft.

### MIDDLE LEVEL

Total floorspace 896 Sq. Ft. Excluding stairs

### **UPPER LEVEL**

Total floorspace 816 Sq. Ft.







# Andromeda

2 Bedrooms & Den 2.5 Bathrooms 1,837 Sq. Ft.



A three-storey detached home with two private balconies, Andromeda combines all the benefits of a traditional layout with the flexibility to match your needs.

Two bedrooms guarantee there's always room for guests, plus a separate den to add a home office, library, or even a secondary guest room. The bright, open concept main level combines modern style with mountain views, perfectly enjoyed by cozying up to the gas fireplace.



1416 Tower Ranch Drive, Kelowna, BC V1P 1T8 (Lot 143) SolsticeSales@parkbridge.com 250-491-3353

### SolsticeTowerRanch.com

\*Parkbridge Lifestyle Communities Inc. makes no warranty or representation, expressed or implied, concerning the accuracy or completeness of the information contained within