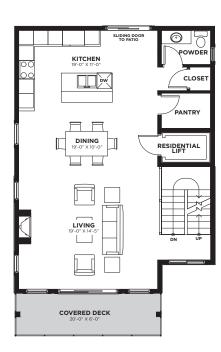

an offer to sell, nor an offer to buy, to residents of any province or state in which registration or other legal requirements have not been fulfilled. Prices, features, amenities and floor plan specifications represent the builder's current concepts and plans and are subject to change without notice. Substitution of materials shall be of equal or greater value. Actual usable floor space may vary from stated floor area.

Brokers protected. Exclusive Listing Brokerage: PMA Brethour Realty Group and Century 21 Assurance Realty Ltd. E. & O. E.

## **Andromeda**

2 Bedrooms & Den 2.5 Bathrooms 1,837 Sq. Ft.

### **ENTRY LEVEL**

Total floorspace 125 Sq. Ft. Garage 852 Sq. Ft.

### MIDDLE LEVEL

Total floorspace 896 Sq. Ft. Excluding stairs

### **UPPER LEVEL**

Total floorspace 816 Sq. Ft.







# Andromeda

2 Bedrooms & Den 2.5 Bathrooms 1,837 Sq. Ft.



A three-storey detached home with two private balconies, Andromeda combines all the benefits of a traditional layout with the flexibility to match your needs.

Two bedrooms guarantee there's always room for guests, plus a separate den to add a home office, library, or even a secondary guest room. The bright, open concept main level combines modern style with mountain views, perfectly enjoyed by cozying up to the gas fireplace.



1416 Tower Ranch Drive, Kelowna, BC V1P 1T8 (Lot 143) SolsticeSales@parkbridge.com 250-491-3353

### SolsticeTowerRanch.com

\*Parkbridge Lifestyle Communities Inc. makes no warranty or representation, expressed or implied, concerning the accuracy or completeness of the information contained within.