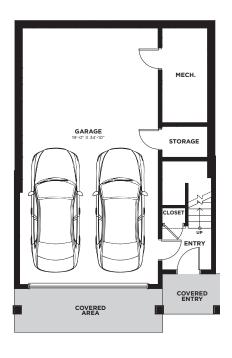

thin. This is not an offer to sell, nor an offer to buy, to residents of any province or state in which registration or other legal requirements have not been fulfilled. Prices, features, amenities and floor plan specifications represent the builder's current concepts and plans and are subject to change without notice. Substitution of materials shall be of equal or greater value. Actual usable floor space may vary from stated floor area.

Brokers protected. Exclusive Listing Brokerage: PMA Brethour Realty Group and Century 21 Assurance Realty Ltd. E. & O. E.



2 Bedrooms & Den 2.5 Bathrooms 1,837 Sq. Ft.

### **ENTRY LEVEL**

Total floorspace 125 Sq. Ft. Garage 852 Sq. Ft.

### MIDDLE LEVEL

Total floorspace 896 Sq. Ft. Excluding stairs

### **UPPER LEVEL**

Total floorspace 816 Sq. Ft.