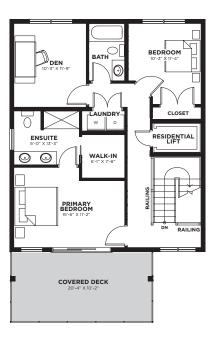

offer to sell, nor an offer to buy, to residents of any province or state in which registration or other legal requirements have not been fulfilled. Prices, features, amenities and floor plan specifications represent the builder's current concepts and plans and are subject to change without notice. Substitution of materials shall be of equal or greater value. Actual usable floor space may vary from stated floor area.

Brokers protected. Exclusive Listing Brokerage: PMA Brethour Realty Group and Century 21 Assurance Realty Ltd. E. & O. E.

## **Andromeda**

2 Bedrooms & Den 2.5 Bathrooms 1,837 Sq. Ft.

### **ENTRY LEVEL**

Total floorspace 125 Sq. Ft. Garage 852 Sq. Ft.

### MIDDLE LEVEL

Total floorspace 896 Sq. Ft. Excluding stairs

### **UPPER LEVEL**

Total floorspace 816 Sq. Ft.







# Andromeda

2 Bedrooms & Den 2.5 Bathrooms 1,837 Sq. Ft.



A three-storey detached home with two private balconies, Andromeda combines all the benefits of a traditional layout with the flexibility to match your needs.

Two bedrooms guarantee there's always room for guests, plus a separate den to add a home office, library, or even a secondary guest room. The bright, open concept main level combines modern style with mountain views, perfectly enjoyed by cozying up to the gas fireplace.



1416 Tower Ranch Drive, Kelowna, BC V1P 1T8 (Lot 143) SolsticeSales@parkbridge.com 250-491-3353

### SolsticeTowerRanch.com

\*Parkbridge Lifestyle Communities Inc. makes no warranty or representation, expressed or implied, concerning the accuracy or completeness of the information contained within. Th