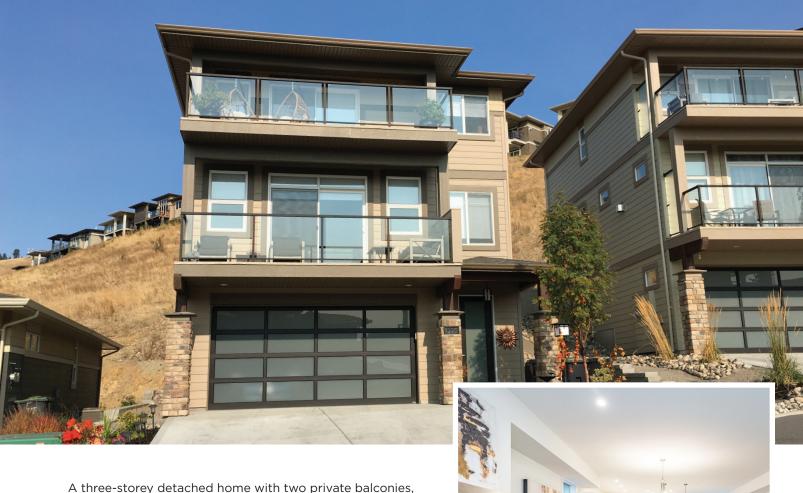

### **Andromeda**

2 Bedrooms & Den 2.5 Bathrooms 1,837 Sq. Ft.

A three-storey detached home with two private balconies, Andromeda combines all the benefits of a traditional layout with the flexibility to match your needs.

# Andromeda

2 Bedrooms & Den 2.5 Bathrooms 1,837 Sq. Ft.

A three-storey detached home with two private balconies, Andromeda combines all the benefits of a traditional layout with the flexibility to match your needs.