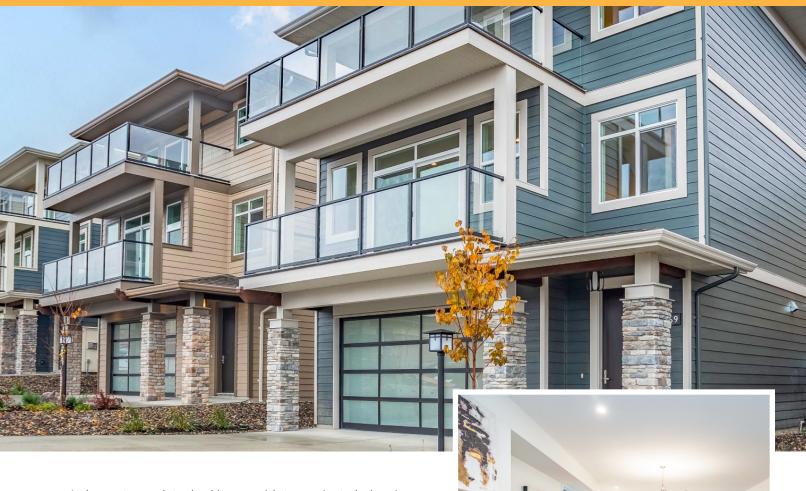

### **Andromeda**

2 Bedrooms & Den 2.5 Bathrooms 1,837 Sq. Ft.

A three-storey detached home with two private balconies, Andromeda combines all the benefits of a traditional layout with the flexibility to match your needs.

# Andromeda

2 Bedrooms & Den 2.5 Bathrooms 1,837 Sq. Ft.

A three-storey detached home with two private balconies, Andromeda combines all the benefits of a traditional layout with the flexibility to match your needs.