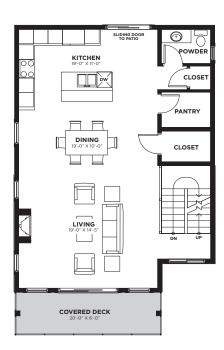

in. This is not an offer to sell, nor an offer to buy, to residents of any province or state in which registration or other legal requirements have not been fulfilled. Prices, features, amenities and floor plan specifications represent the builder's current concepts and plans and are subject to change without notice. Substitution of materials shall be of equal or greater value. Actual usable floor space may vary from stated floor area.

Brokers protected. Exclusive Listing Brokerage: PMA Brethour Realty Group and Century 21 Assurance Realty Ltd. E. & O. E.



2 Bedrooms & Den 2.5 Bathrooms 1,837 Sq. Ft.

### **ENTRY LEVEL**

Total floorspace 125 Sq. Ft. Garage 852 Sq. Ft.

### MIDDLE LEVEL

Total floorspace 896 Sq. Ft. Excluding stairs

### **UPPER LEVEL**

Total floorspace 816 Sq. Ft.