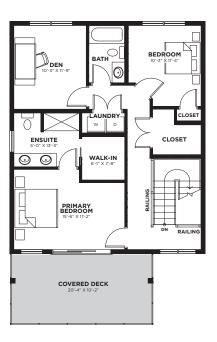

. This is not an offer to sell, nor an offer to buy, to residents of any province or state in which registration or other legal requirements have not been fulfilled. Prices, features, amenities and floor plan specifications represent the builder's current concepts and plans and are subject to change without notice. Substitution of materials shall be of equal or greater value. Actual usable floor space may vary from stated floor area.

Brokers protected. Exclusive Listing Brokerage: PMA Brethour Realty Group and Century 21 Assurance Realty Ltd. E. & O. E.



2 Bedrooms & Den 2.5 Bathrooms 1,837 Sq. Ft.

### **ENTRY LEVEL**

Total floorspace 125 Sq. Ft. Garage 852 Sq. Ft.

### MIDDLE LEVEL

Total floorspace 896 Sq. Ft. Excluding stairs

### **UPPER LEVEL**

Total floorspace 816 Sq. Ft.