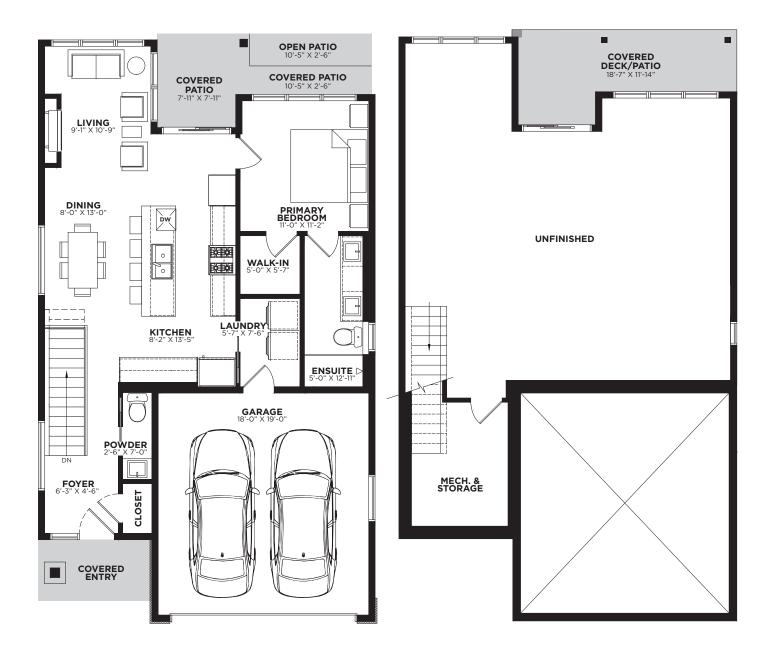

## **ENTRY LEVEL**

Total floorspace 875 Sq. Ft. Garage 383 Sq. Ft.

## **LOWER LEVEL**

Total floorspace 974 Sq. Ft. Unfinished basement

<sup>\*</sup>Parkbridge Lifestyle Communities Inc. makes no warranty or representation, expressed or implied, concerning the accuracy or completeness of the information contained within. This is not an offer to sell, nor an offer to buy, to residents of any province or state in which registration or other legal requirements have not been fulfilled. Prices, features, amenities and floor plan specifications represent the builder's current concepts and plans and are subject to change without notice. Substitution of materials shall be of equal or greater value. Actual usable floor space may vary from stated floor area.