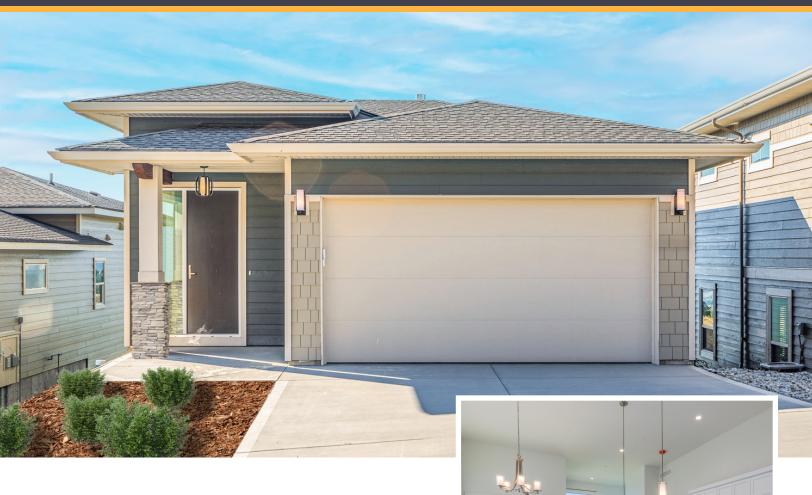

## Leo II VERSION B WITH UNFINISHED BASEMENT

A cozy bungalow, Leo II is the perfect low maintenance home to relax and enjoy, offering captivating views of the Okanagan Valley and lush golf courses. Bright windows fill your living room with light, leading into an open concept kitchen and dining room perfect for every occasion.

Your laundry room opens onto the double car garage, making the perfect place for gear after your latest adventure. And with a beautiful patio and an optional finished basement providing a guest suite and/or rec room, the opportunities are limitless.