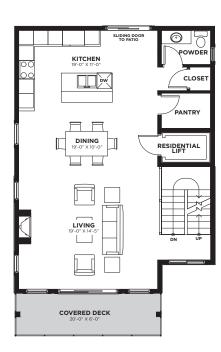

offer to sell, nor an offer to buy, to residents of any province or state in which registration or other legal requirements have not been fulfilled. Prices, features, amenities and floor plan specifications represent the builder's current concepts and plans and are subject to change without notice. Substitution of materials shall be of equal or greater value. Actual usable floor space may vary from stated floor area.

Brokers protected. Exclusive Listing Brokerage: PMA Brethour Realty Group and Century 21 Assurance Realty Ltd. E. & O. E.

# **Andromeda**

2 Bedrooms & Den 2.5 Bathrooms 1,837 Sq. Ft.

## **ENTRY LEVEL**

Total floorspace 125 Sq. Ft. Garage 852 Sq. Ft.

## **MIDDLE LEVEL**

Total floorspace 896 Sq. Ft. Excluding stairs

#### **UPPER LEVEL**

Total floorspace 816 Sq. Ft.