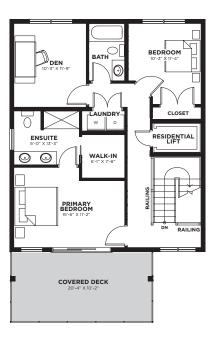

ffer to sell, nor an offer to buy, to residents of any province or state in which registration or other legal requirements have not been fulfilled. Prices, features, amenities and floor plan specifications represent the builder's current concepts and plans and are subject to change without notice. Substitution of materials shall be of equal or greater value. Actual usable floor space may vary from stated floor area.

Brokers protected. Exclusive Listing Brokerage: PMA Brethour Realty Group and Century 21 Assurance Realty Ltd. E. & O. E.

# **Andromeda**

2 Bedrooms & Den 2.5 Bathrooms 1,837 Sq. Ft.

## **ENTRY LEVEL**

Total floorspace 125 Sq. Ft. Garage 852 Sq. Ft.

## **MIDDLE LEVEL**

Total floorspace 896 Sq. Ft. Excluding stairs

#### **UPPER LEVEL**

Total floorspace 816 Sq. Ft.