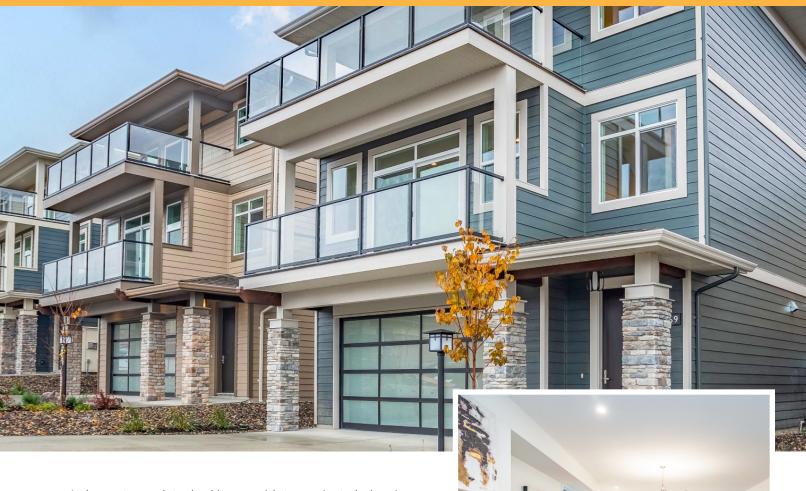

# **Andromeda**

2 Bedrooms & Den 2.5 Bathrooms 1,837 Sq. Ft.

A three-storey detached home with two private balconies, Andromeda combines all the benefits of a traditional layout with the flexibility to match your needs.

Two bedrooms guarantee there's always room for guests, plus a separate den to add a home office, library, or even a secondary guest room. The bright, open concept main level combines modern style with mountain views, perfectly enjoyed by cozying up to the gas fireplace. And with a Residential Elevator accessible right from the two-car garage up to your bedrooms, Andromeda is as functional as it is fabulous.