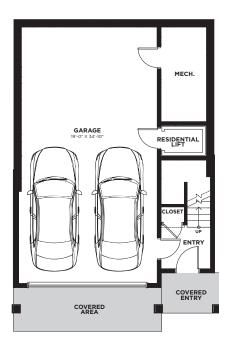

an offer to sell, nor an offer to buy, to residents of any province or state in which registration or other legal requirements have not been fulfilled. Prices, features, amenities and floor plan specifications represent the builder's current concepts and plans and are subject to change without notice. Substitution of materials shall be of equal or greater value. Actual usable floor space may vary from stated floor area.

Brokers protected. Exclusive Listing Brokerage: PMA Brethour Realty Group and Century 21 Assurance Realty Ltd. E. & O. E.

# **Andromeda**

2 Bedrooms & Den 2.5 Bathrooms 1,837 Sq. Ft.

## **ENTRY LEVEL**

Total floorspace 125 Sq. Ft. Garage 852 Sq. Ft.

## **MIDDLE LEVEL**

Total floorspace 896 Sq. Ft. Excluding stairs

#### **UPPER LEVEL**

Total floorspace 816 Sq. Ft.